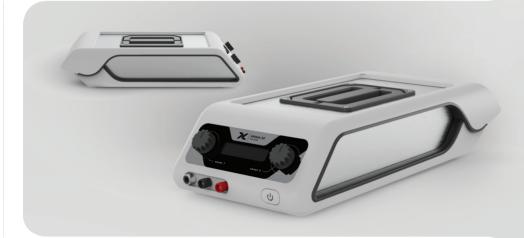

The device is a high-frequency generator, serving as a source of high-power radio waves, which can be used for a wide range of surgical procedures

Electrosurgical radio-wave device

## KRONA-EL®

- + Provides flawless cutting and high-quality coagulation
- + Minimal necrosis of the subjacent tissues at incision
- Protects against carbonization and deep damage to surrounding tissue
- + Various power adjustments and settings of operating modes